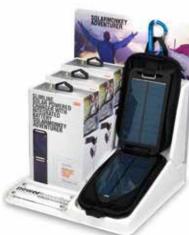

#### CAMERA KIT INCLUDES:

solarmonkey adventurer portable charger

Carabiner

Protective storage case Female Dc to micro USB tip USB DC connection cable