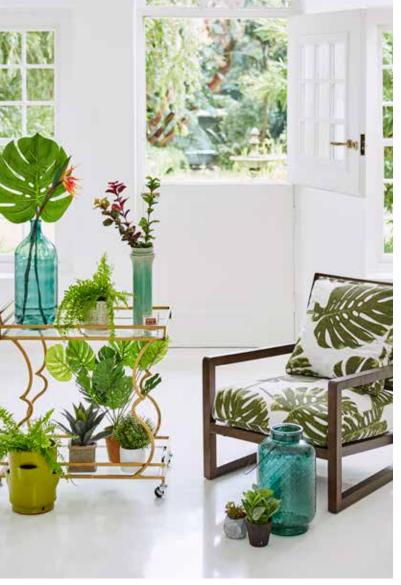

# Wild landscapes are tamed for the indoors with botanicals and foliage prints.

18 AN

par, l

#### APPLY NOW angle

The colour palette of summer is drawn from greens, blues and a few tropical pops of colour, an oasis for the eyes.

> Plascon's summer collection: Banana Leaf Y7-B1-1 Moody Blue EC-108 Ooh La La R5-A1-2 Yellow Ribbon Y5-A2-1