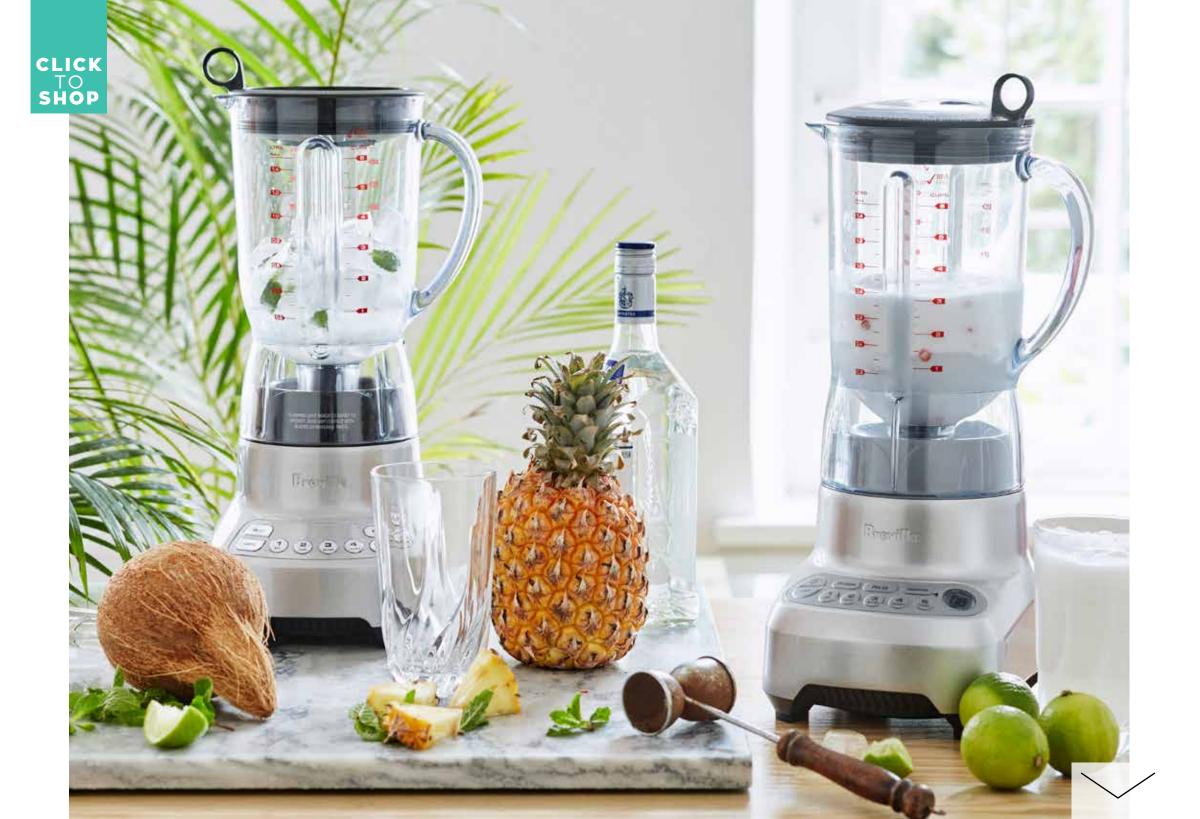

NESPRESSO® OFFER VALID FROM 21 SEPT TO 25 OCT.

CLICK TO Shop

The new summer cool is sipping cocktails by the pool on warm, still nights

CLEAR CONTRACTOR

THE FORMER OF FORMER FOR FOR FOR FOR

# Frozen Tiger's Milk

150ml Tequila Blanco
4 Limes, juiced
Small bunch fresh coriander
1 Chilli, roughly chopped
¼ cup Sugar syrup\*
2 cups Coconut milk
2 cups Pineapple juice, freshly squeezed
3-4 cups Ice

In a glass jar or cocktail shaker add the tequila, lime juice, coriander, chilli and sugar syrup. Muddle briefly to release the flavours and allow to stand and infuse for about 15 minutes. Strain the solids out.

#### Add this to the $\ensuremath{\mathsf{BREVILLE}}$ KINETIX CONTROL BLENDER

with the coconut milk and pineapple juice, briefly blend. Add the ice and mix until you reach a frozen but pourable consistency. Serve with wedges of fresh pineapple.

#### [Serves 4]

\*To make sugar syrup, heat equal parts of sugar and water and boil until a syrup forms. Cool and store in a jar for later use.

Breville

CLICK TO Shop