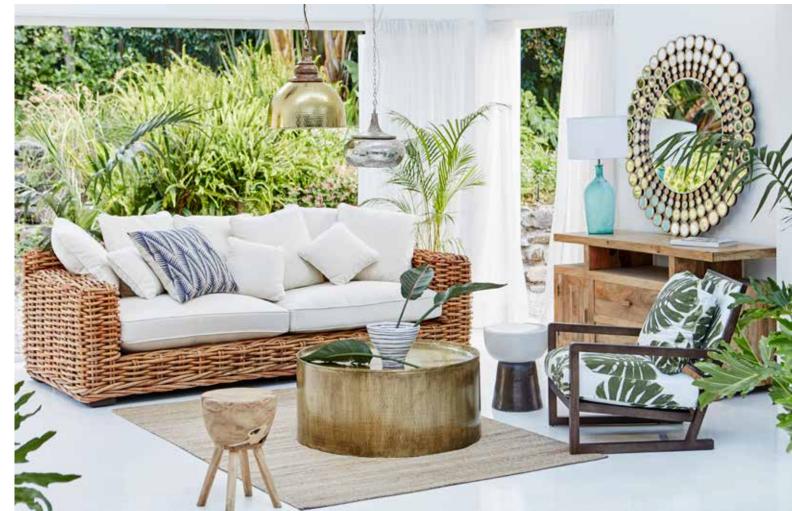

# Wild landscapes are tamed for the indoors with botanicals and foliage prints.

18 AN

par, l

#### APPLY NOW angle

The colour palette of summer is drawn from greens, blues and a few tropical pops of colour, an oasis for the eyes.

> Plascon's summer collection: Banana Leaf Y7-B1-1 Moody Blue EC-108 Ooh La La R5-A1-2 Yellow Ribbon Y5-A2-1